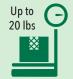

# RECOMMENDED CASE WEIGHT

Up to 90 lbs

TOP/BOTTOM PAPER WEIGHT

Natural: 30/30