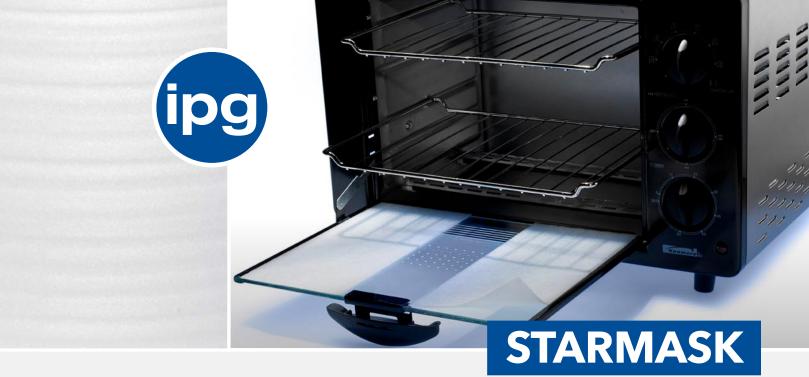

## **ADHESIVE FOAM CUSHIONING**

Starmask adhesive foam sticks to the product providing a protective mask and peels off without leaving a residue. Manufactured with an adhesive film layer, Starmask is very strong and puncture resistant.

## **COMMON USES**

f in 🗗 🗇

- Protection of electronic screens and sensitive parts during shipping
- Abrasion and shock resistance for glass and high-sheen metal parts of appliances
- Spot protection for any product during shipping/handling