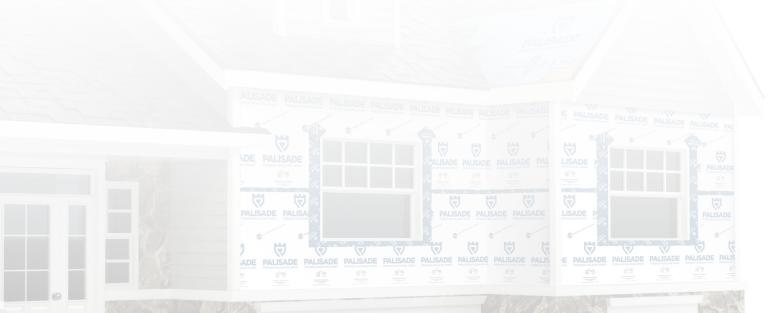

#### THE CONTRACTOR'S CHOICE!

Widely known in the Building & Construction Market for its reliability and long-lasting performance, Palisade® Sheathing Tape is designed to permanently seam and seal joints of sheathing membranes. It is used to secure lap joints of building wraps while preventing air infiltration.

## **PRODUCT APPLICATIONS**

Sealing of joints and seams of sheathing membranes

This tape is meant for permanent application only. It will leave adhesive residue if removed.