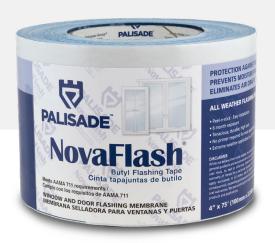

## PROTECTION OF DOOR & WINDOW OPENINGS FROM WATER INTRUSION

Palisade® NovaFlash™ is a self-adhered flashing tape comprised of a woven polypropylene (PP) backing with an aggressive hybrid butyl adhesive and an easy-to-remove polyethylene (PE) release liner. It meets AAMA 711 Standards, with features such as nail sealability and high performing adhesion without primer needed.

- Made of a woven polypropylene backing coated with a Butyl based adhesive
- Meets all AAMA 711-13 requirements, Type A, Level 3 (80°C / 176°F)
- High strength backing
- Seals around fasteners and nails (ASTM D1970)
- Strong and durable holding power
- Excellent resistance to UV
- Water and moisture resistant Prevents air infiltration
- Application range: 23°F to 122°F
- Service temperature: -40°F to 250°F