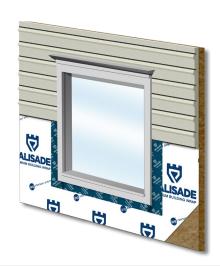

## **PRODUCT APPLICATIONS**

- Waterproof flashing membrane used to seal window and door openings
- Recommend on aluminum, wood, wood clad, fiberglass, vinyl windows and doors
- Recommend on most house wraps, OSB, exterior gypsum and fibre board
- All above surfaces have to be dry and clean in order to assure proper contact