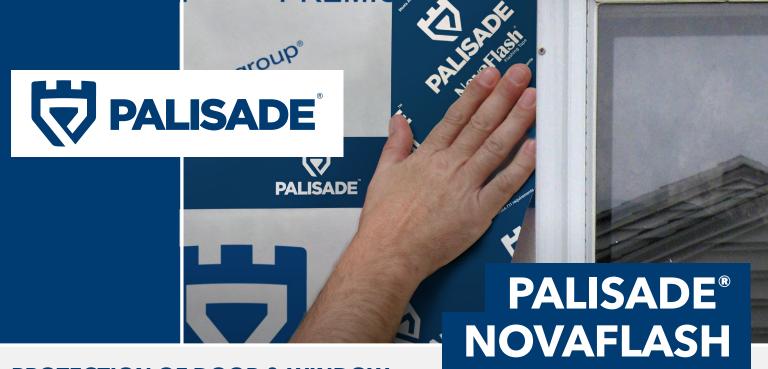

## PROTECTION OF DOOR & WINDOW OPENINGS FROM WATER INTRUSION

Palisade® NovaFlash™ is a self-adhered flashing tape comprised of a woven polypropylene (PP) backing with an aggressive hybrid butyl adhesive and an easy-to-remove polyethylene (PE) release liner. It meets AAMA 711 Standards, with features such as nail sealability and high performing adhesion without primer needed.

## **PRODUCT APPLICATIONS**

- Waterproof flashing membrane used to seal window and door openings
- Recommend on aluminum, wood, wood clad, fiberglass, vinyl windows and doors
- Recommend on most house wraps, OSB, exterior gypsum and fibre board
- All above surfaces have to be dry and clean in order to assure proper contact