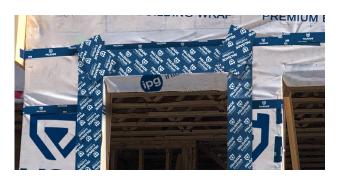

# **PREMIUM FLASHING TAPE**

Water leakage prevention is important to consider during construction of durable homes. Our Palisade<sup>®</sup> EvoFlash<sup>™</sup> Premium Flashing Tape provides optimal protection against air & water infiltration around door & window frames. This tape is made of a multi-layer UV protected polyethylene film coated with a permanent bond adhesive.

# **PRODUCT APPLICATIONS**

- Waterproof flashing membrane used to seal around windows and doors frames
- Recommend on aluminum, wood, wood clad, fiberglass, vinyl windows and doors
- Recommend on most house wraps, OSB, exterior gypsum and fibre board
- All above surfaces have to be dry and clean in order to ensure proper contact