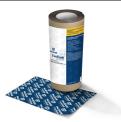

# **PREMIUM FLASHING TAPE**

Water leakage prevention is important to consider during construction of durable homes. Our Palisade<sup>®</sup> EvoFlash<sup>™</sup> Premium Flashing Tape provides optimal protection against air & water infiltration around door & window frames. This tape is made of a multi-layer UV protected polyethylene film coated with a permanent bond adhesive.