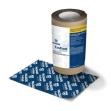

# **PREMIUM FLASHING TAPE**

Water leakage prevention is important to consider during construction of durable homes. Our Palisade<sup>®</sup> EvoFlash<sup>™</sup> Premium Flashing Tape provides optimal protection against air & water infiltration around door & window frames. This tape is made of a multi-layer UV protected polyethylene film coated with a permanent bond adhesive.