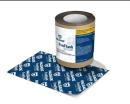

# **PREMIUM FLASHING TAPE**

Water leakage prevention is important to consider during construction of durable homes. Our Palisade<sup>®</sup> EvoFlash<sup>™</sup> Premium Flashing Tape provides optimal protection against air & water infiltration around door & window frames. This tape is made of a multi-layer UV protected polyethylene film coated with a permanent bond adhesive.