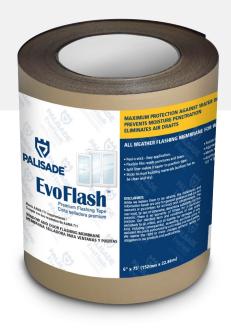

# **PREMIUM FLASHING TAPE**

Water leakage prevention is important to consider during construction of durable homes. Our Palisade<sup>®</sup> EvoFlash<sup>™</sup> Premium Flashing Tape provides optimal protection against air & water infiltration around door & window frames. This tape is made of a multi-layer UV protected polyethylene film coated with a permanent bond adhesive.

#### **FEATURES & BENEFITS**

- Made of a multi-layer UV protected film coated with UV cured Acrylic adhesive
- Meets all AAMA 711-13 requirements, Type A, Level 3 (80°C / 176°F)
- Highly flexible film that conforms well around surfaces
- Seals around fasteners and nails (ASTM D1970)
- High shear adhesive that provides excellent initial tack to surfaces
- Exceptional durable holding power
- Resists UV up to 6 months