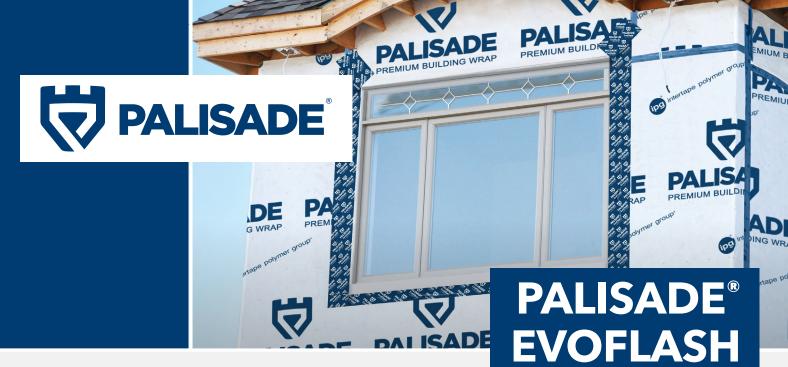

# **PREMIUM FLASHING TAPE**

Water leakage prevention is important to consider during construction of durable homes. Our Palisade<sup>®</sup> EvoFlash<sup>™</sup> Premium Flashing Tape provides optimal protection against air & water infiltration around door & window frames. This tape is made of a multi-layer UV protected polyethylene film coated with a permanent bond adhesive.

# **PRODUCT APPLICATIONS**

- Waterproof flashing membrane used to seal around windows and doors frames
- Recommend on aluminum, wood, wood clad, fiberglass, vinyl windows and doors
- Recommend on most house wraps, OSB, exterior gypsum and fibre board
- All above surfaces have to be dry and clean in order to ensure proper contact