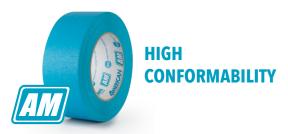

- Exceptional conformabilty
- Excellent adhesion to backing to provide a secure bond and to prevent lifting and overspray
- Removes cleanly and provides a clean crisp paint line
- 3-day UV resistance

- Excellent conformability to a variety of surfaces
- Enhanced vibrant aqua backing for high visability of masked surfaces
- Resists paint flaking and wet sanding