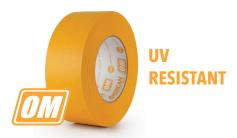

Value Tape

- Enhanced backing to ensure superior resistance to solvents
- Superior adhesion to a variety of surfaces
- Resists paint-bleed through

- Fine structured crepe backing sets the standard for sharp paint lines
- Resists paint-bleed through
- Specifically designed adhesive formula to ensure superior adhesion to a variety of surfaces
- High temperature resistances with 3-day UV properties