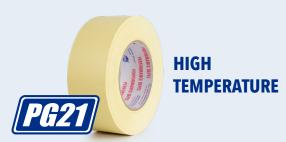

Value Tape

- Enhanced backing to ensure superior resistance to solvents
- Superior adhesion to a variety of surfaces
- Resists paint-bleed through

- Fine structured crepe backing sets the standard for sharp paint lines
- Resists paint-bleed through
- Specifically designed adhesive formula to ensure superior adhesion to a variety of surfaces
- High temperature resistances with 3-day UV properties