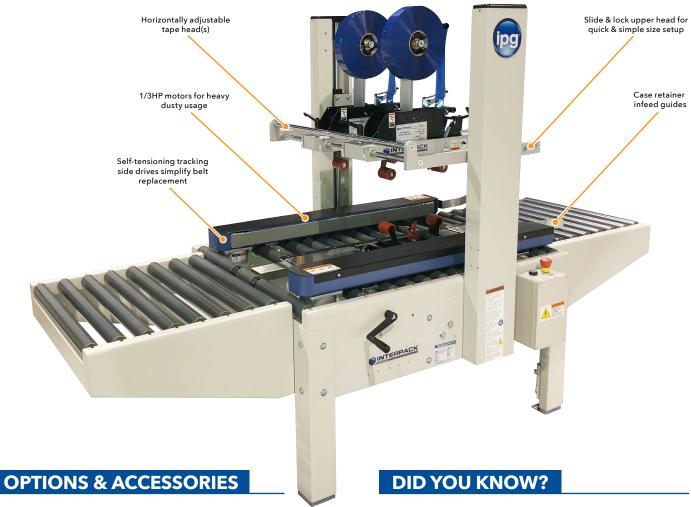

## **FEATURES & BENEFITS**

- Features twin upper tape heads for major flap gap cases
- Apply double strips of tape to the top flaps for added security
- Horizontally adjustable upper single or double tape heads
- Apply tape off-center to full overlap cases (FOL) or top tuck

## THESE MACHINES ARE ENGINEERED TO PROVIDE:

- World class performance features
- Heavy duty construction for 24/7 operation
- Ergonomic, user friendly operation and case size set up

Scan for more information on Interpack's USA Series, including CAD drawings, manuals and videos!

- ET Xtreme™ tape heads
- Heavy-duty casters
- Infeed and exit tables (shown above)

IPG\* is the only North American manufacturer of all 3 types of pressure-sensitive adhesives. Combine Interpack™ machinery and IPG long roll pressure-sensitive tape for greater value. Contact your authorized IPG distributor for details.