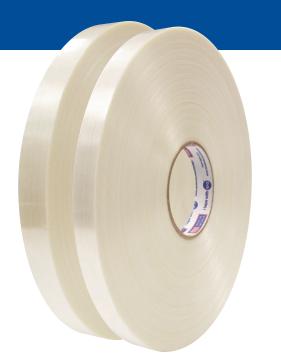

## **RG317**

## FILAMENT-REINFORCED L-CLIP TAPE

IPG®'s new RG317 is a medium-strength filament tape developed to seal non-RSC style boxes such as five panel folder, telescoping, chip board, full overlap and tuck fold cartons used in L-clip applications. RG317 has been formulated to provide a strong adhesive bond to the corrugate while inhibiting "gumming" of the L-clip machine blade that often occurs when using general purpose tapes. Our tape exhibits excellent performance in warmer application environments where users may typically see adhesive residue left behind on the blade.

## **PHYSICAL PROPERTIES**

| Backing                                                             | 2.0 mil (50µ) PET Film              |
|---------------------------------------------------------------------|-------------------------------------|
| Color                                                               | Clear                               |
| Adhesive                                                            | Synthetic rubber/resin              |
| Reinforcement                                                       | Fiberglass                          |
| Adhesion to Steel (oz/in of width)<br>ASTM D-3330 @90° Angle        | 71 (19.4 N/25mm)                    |
| <b>Tensile Strength</b> (lbs/in of width)<br>ASTM D-3759 @90° Angle | 194 (849 N/25mm)                    |
| <b>Elongation</b> (% at break)<br>ASTM D-3759                       | 4                                   |
| Operating Temperature Range                                         | -25°F to +158°F<br>(-31°C to +70°C) |
| <b>Total Thickness</b> (mils)<br>ASTM D-3652                        | 5.5 (0.14mm)                        |
|                                                                     |                                     |