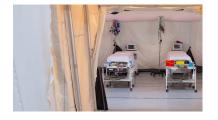

- Social distancing floor marking tape (masking tape, aisle marking tape)
- **Economical duct tape** for bag sealing in hospitals, medical centers, nursing homes and rehabilitation centers dealing with medical waste
- Duct tape and PE tapes for sealing HAZMAT and PPE
- **Double-coated tape and PE tapes** for quick and easy hanging of poly sheeting and poly drapes
- Structure fabric for COVID-19 temporary testing/medical structures
- NovaWrap™ Aspire, a nonwoven breathable house wrap, has passed both the AAMI level 2 and 3 requirements as a medical/surgical gown material
- Heavy duty, water- and UV-resistant poly tape for sealing, seaming and repair of temporary structures
- Barricade tapes and PE tapes to easily block off areas to ensure government health quidelines