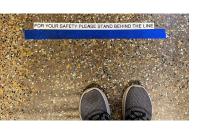

- Social distancing floor marking tape (masking tape, aisle marking tape)
- **Economical duct tape** for bag sealing in hospitals, medical centers, nursing homes and rehabilitation centers dealing with medical waste
- Duct tape and PE tapes for sealing HAZMAT and PPE
- **Double-coated tape and PE tapes** for quick and easy hanging of poly sheeting and poly drapes
- Structure fabric for COVID-19 temporary testing/medical structures
- NovaWrap™ Aspire, a nonwoven breathable house wrap, has passed both the AAMI level 2 and 3 requirements as a medical/surgical gown material
- Heavy duty, water- and UV-resistant poly tape for sealing, seaming and repair of temporary structures
- Barricade tapes and PE tapes to easily block off areas to ensure government health quidelines